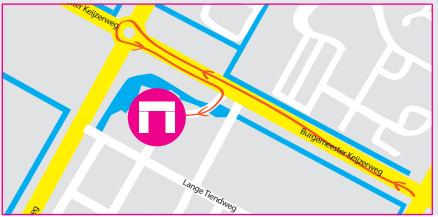

# From Rotterdam:

From Rotterdam you drive onto the A16 towards Dordrecht. From the A16 take exit Gorinchem to drive onto the A15 towards Nijmegen. From the A15 take exit 23 and continue on the N3. From the N3 take the exit towards Papendrecht. Then turn right to drive onto the Burgemeester Keijzerweg. You will then drive straight ahead to the next roundabout where you take the 4th exit. On your right you will see the entrance of the hotel garage.

#### From Breda:

From Breda drive onto the A16 towards Rotterdam. From the A16 take exit 20 and continue on the N3. From the N3 take exit Papendrecht. Right in front of you, you will see a roundabout where you turn left to drive onto the Burgemeester Keijzerweg. You will then drive straight ahead to the next roundabout where you take the 4th exit. On your right you will see the entrance of the hotel garage.

# From Gorinchem:

From Gorinchem drive onto the A15 towards Rotterdam. From the A15 take exit 23 and continue on the N3. From the N3 take the exit towards Papendrecht. Then turn right to drive onto the Burgemeester Keijzerweg. You will then drive straight ahead to the next roundabout where you take the 4th exit. On your right you will see the entrance of the hotel garage.

Then take the exit from the N3 towards Papendrecht. Then turn right to drive onto the Burgemeester Keijzerweg. You will then drive straight ahead to the next roundabout where you take the 4th exit. On your right you will see the entrance of the hotel garage.

# **Navigation address:**

When the hotel address is not displayed in your navigation system, we advise you to enter the address Burgemeester Keijzerweg 5. This address leads you to 'De Lage Waard'. Apollo Hotel Papendrecht is located directly next to this location. When you drive from northwestern direction please take the second exit on the roundabout, the entrance to the parking garage is on your right hand. When you drive from Southeastern direction please take the third exit at the roundabout, the entrance to parking garage is on your right hand.